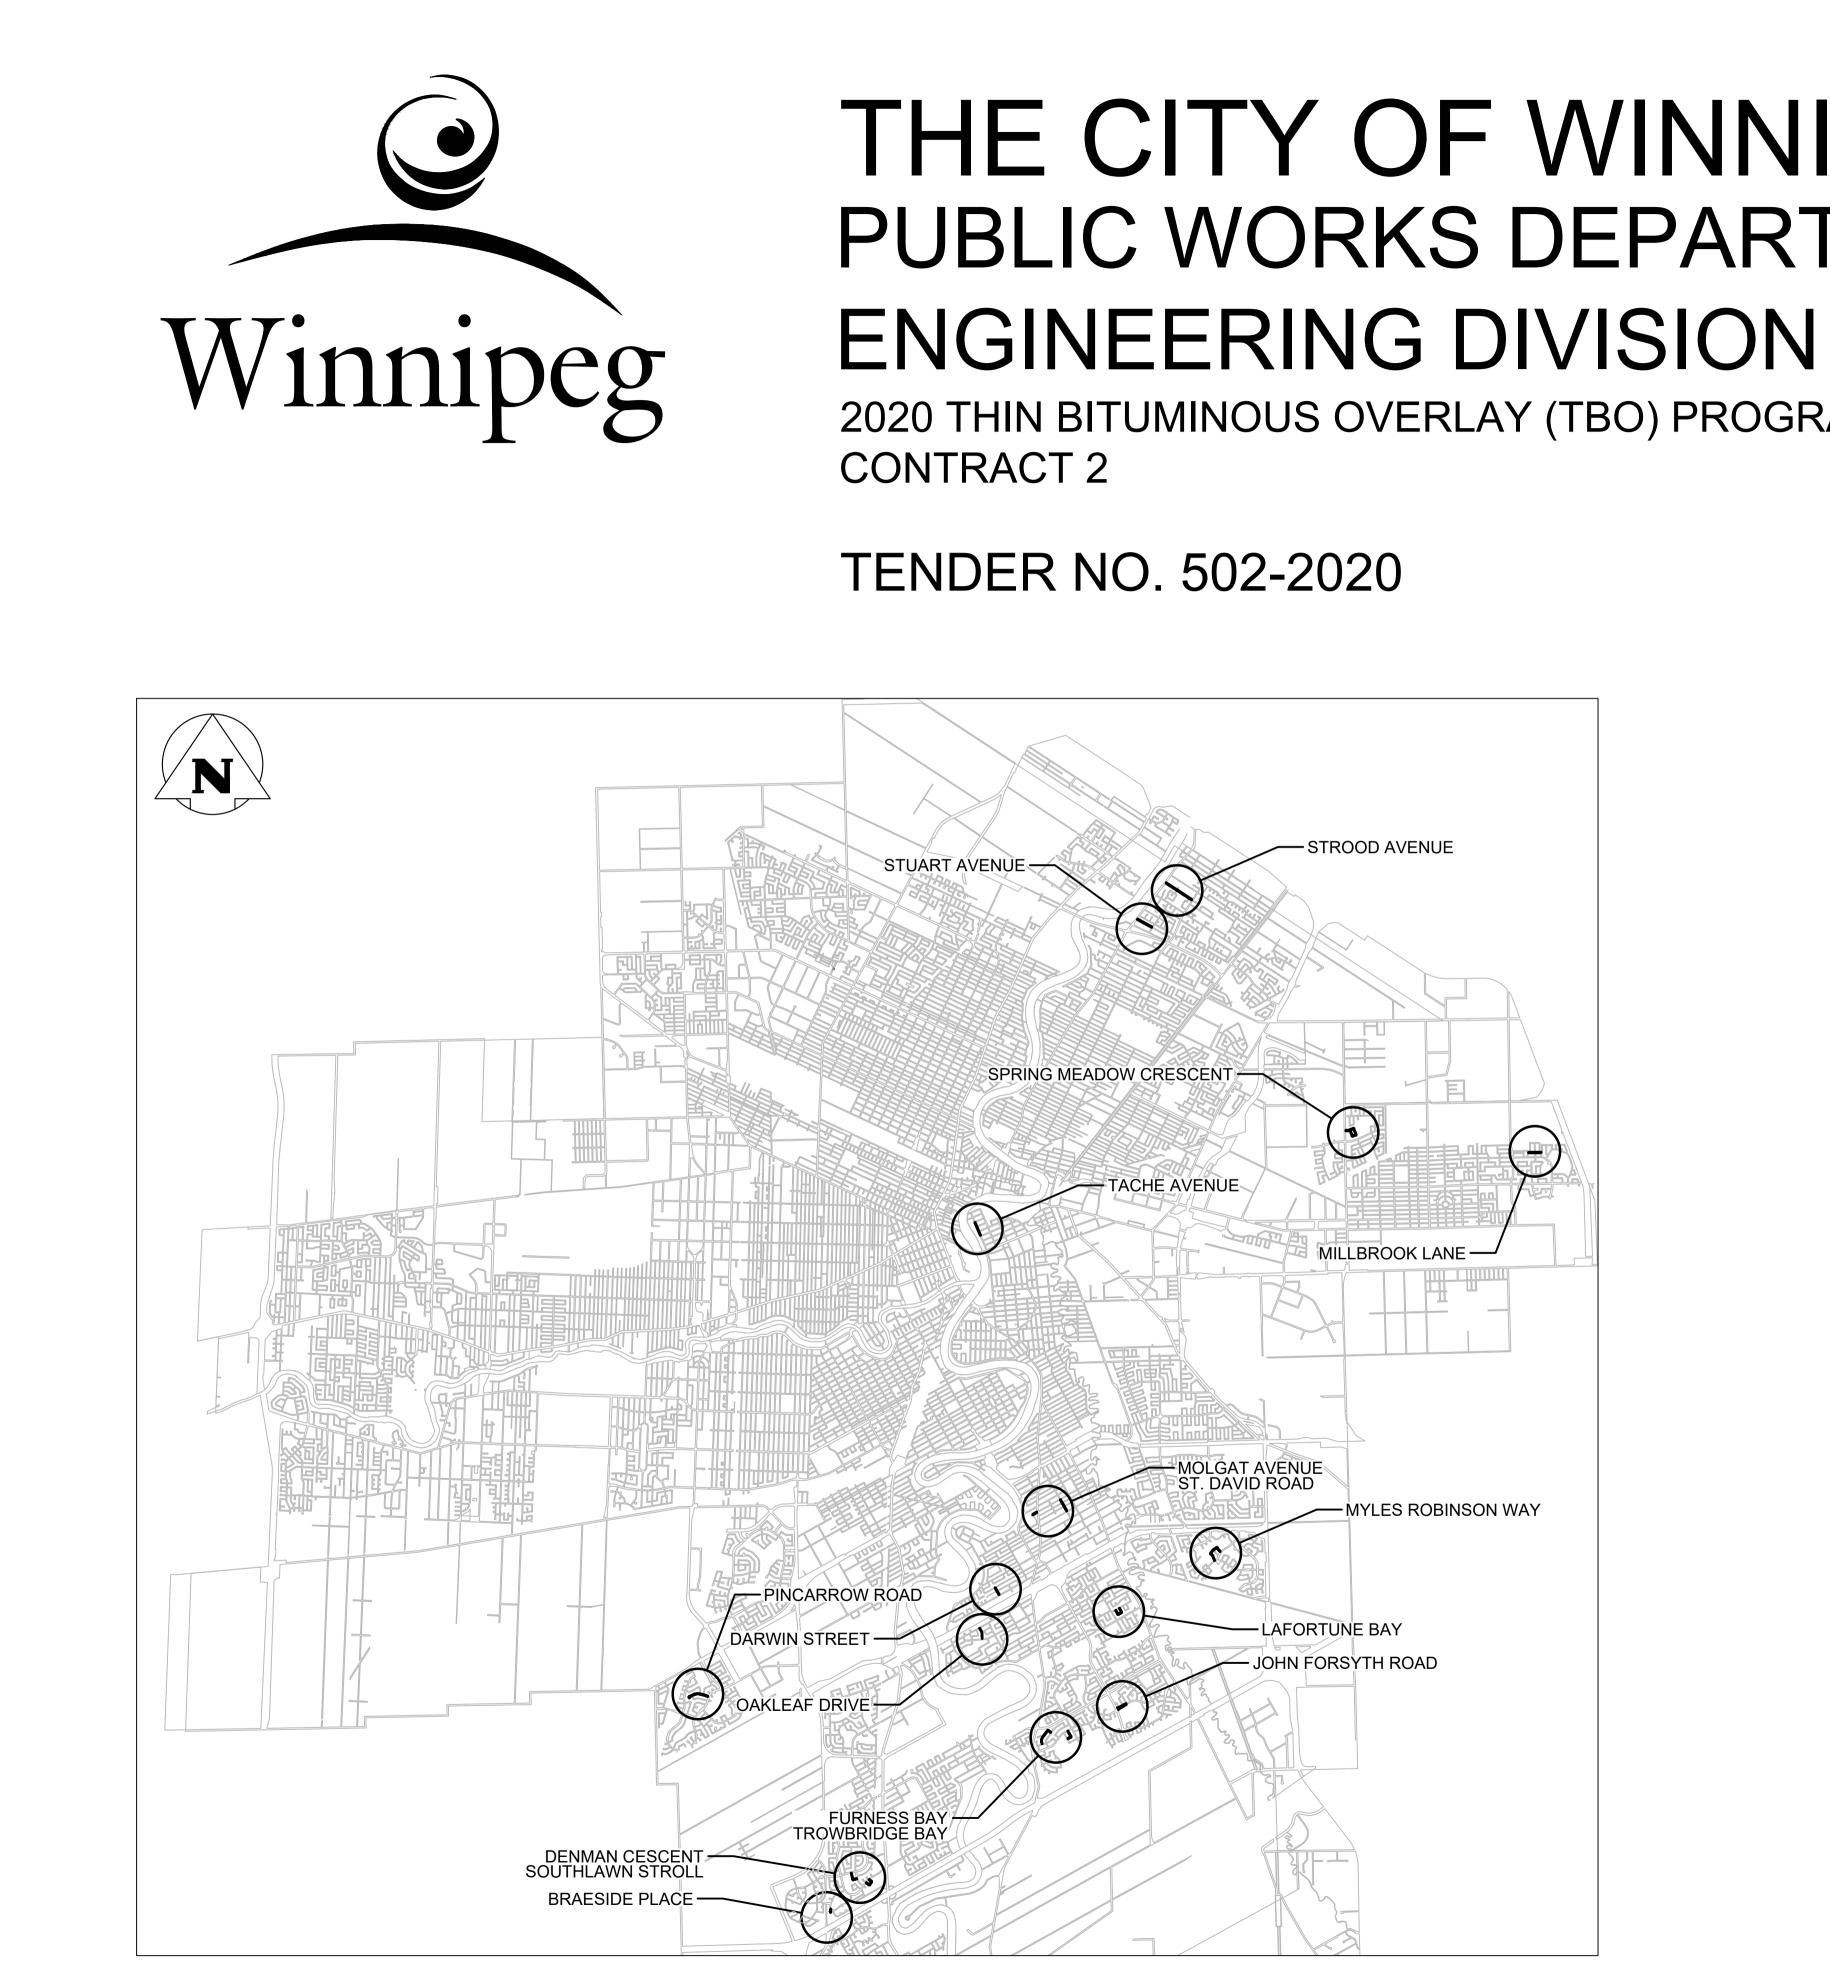

## **DRAWING LIST**

DWG NO. DESCRIPTION

| 1 | STROOD AVENUE - HENDERSON HIGHWAY TO ROTHESAY STREET        |
|---|-------------------------------------------------------------|
| 1 | STUART AVENUE - PENTLAND STREET TO HENDERSON HIGHWAY        |
| 1 | MYLES ROBINSON WAY - ISLAND LAKES DRIVE TO DESJARDINS DRIVE |
| 1 | TACHE AVENUE - DARVEAU STREET TO LA VERENDRYE STREET        |
| 1 | FURNESS BAY - BURLAND AVENUE TO HEALY CRESCENT              |
| 1 | TROWBRIDGE BAY - MALMSBURY AVENUE TO KNOTSBERRY BAY         |
| 2 | JOHN FORSYTH ROAD - DAKOTA STREET TO BAISINGER DRIVE        |
| 2 | MOLGAT AVENUE - ST MARYS ROAD TO SCOUTERS LANE              |
| 2 | ST. DAVID ROAD - HAVELOCK AVENUE TO BERRYDALE AVENUE        |
| 2 | DARWIN STREET – ARDEN AVENUE TO ST MICHAEL ROAD             |
| 2 | OAKLEAF DRIVE – AVALON ROAD TO RIEL AVENUE                  |
| 2 | LAFORTUNE BAY - BRIXFORD CRESCENT TO BRIXFORD CRESCENT      |
| 3 | MILLBROOK LANE - FAIRVIEW DRIVE TO NORTHCLIFFE DRIVE        |
| 3 | SPRING MEADOW CRESCENT - PLESSIS ROAD TO END                |
| 3 | PINCARROW ROAD – SCURFIELD BOULEVARD TO END                 |
| 3 | DENMAN CRESCENT - KIRKBRIDGE DRIVE TO BRENTLAWN BOULEVARD   |
| 3 | BRAESIDE PLACE - POINT WEST DRIVE TO END                    |
| 3 | SOUTHLAWN STROLL - BAIRDMORE BOULEVARD TO BAIRDMORE BOUL    |

COVER SHEET, LOCATION PLAN & DRAWING LIST CONSULTANT DRAWING NO. C00 CITY DRAWING NUMBER

\_

ST DRIVE TO END

MORE BOULEVARD TO BAIRDMORE BOULEVARD